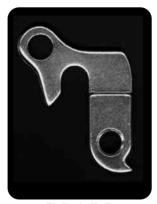

## K2 BIKE 2003 DERAILLEUR HANGER FINDER

KKUIU

**RKO13** 

99, ZED V

99, ZED X

99, ZED M

59123

59124

14492\*

OO, ZED SE

OO, ZED V

OO, ZED X

00, AGGRO HT

OO, RAZORBACK HT

99, RAZORBACK HT

98, HT 200

98, HT 300

97, WORLD CUP 96, WORLD CUP 95, WORLD CUP